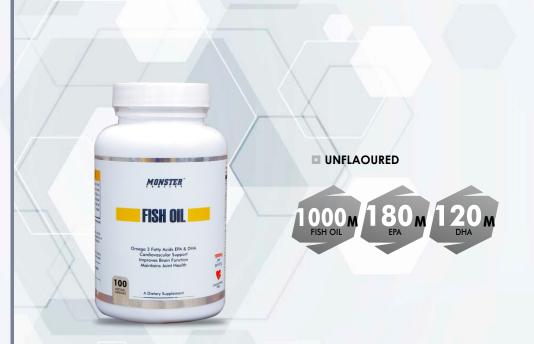

### FISH OIL

**ACHIEVE YOUR INDIVIDUAL FITNESS GOALS** 

- OMEGA 3 FATTY ACIDS EPA & DHA
- CARDIOVASCULAR SUPPORT
- MAINTAINS JOINT HEALTH