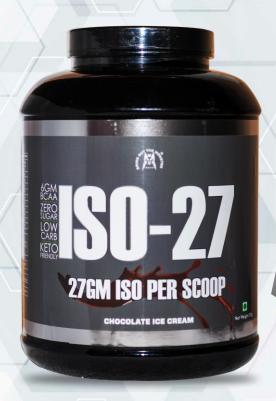

### ISO - 27 27Gm ISO Per Scoop

- **□** CHOCOLATE ICE CREAM
- VANILLA
- ROASTED COFFEE
- STRAWBERRY
- ORANGE
- MANGO

- LOW FAT, LOW CARBOHYDRATE
- MIXES INSTANTLY
- ZERO SUGAR, CHOLESTEROL FREE