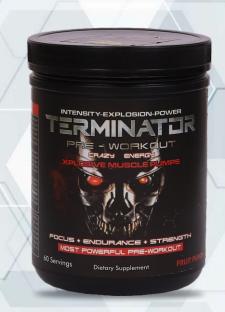

### TERMINATOR

Most Powerful Pre - Workout In India

- **I** PINACOLADA
- FRUIT PUNCH
- ORANGE

400m 2000m 4
IITRIC OXIDE QUICK BLEND ST

60 SERVING

- EXPLOSIVE MUSCLE PUMPS
- CRAZY ENERGY
- INTENSITY EXPLOSION POWER