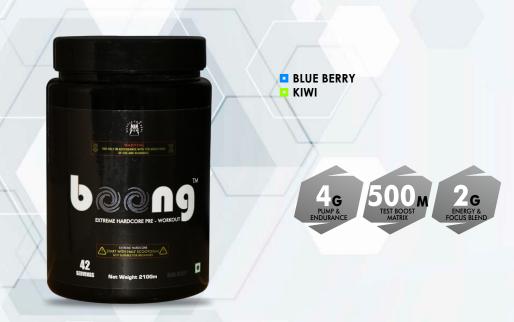

## BOONG EXTREME HARDCORE PRE - WORKOUT

- SUPPORT FOR INCREASED BLOOD FLOW
- NEXT GENERATION PRE-TRAINING COMBINATION
- HELPS INCREASE YOUR STRENGTH & POWER