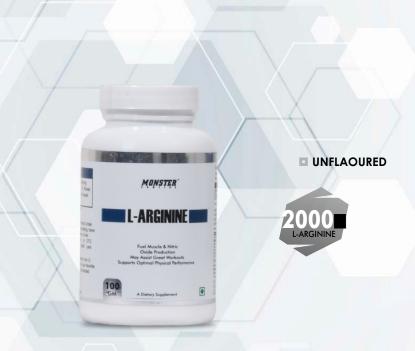

## L-ARGININE

SUPPORTS BLOOD VESSEL TONE & BOOSTS NITRIC OXIDE

- FUEL MUSCLE & NITRIC OXIDE PRODUCTION
- MAY ASSIST GREAT WORKOUTS
- SUPPORTS OPTIMAL PHYSICAL PERFORMANCE